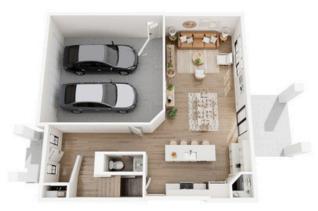

Unfinished Basement 2 Bed |2 Bath 1,161 sq. feet

Unfinished Basement 3 Bed | 2 Bath 1,488 sq. feet