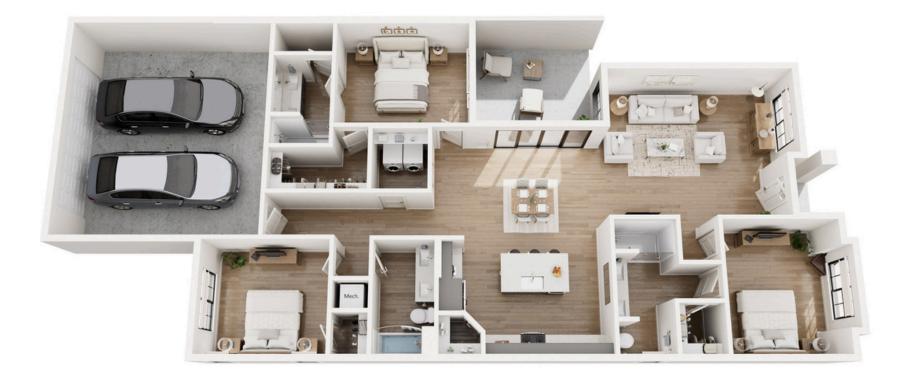

#### Two Story Home

Unfinished Basement 4 Bed |2.5 Bath 2,094 sq. feet

Finished Basement 2 Bed |2 Bath 1,596 sq. feet

Unfinished Basement 1 Bed |1 Bath 821 sq. feet

Finished Basement 4 Bed |4 Bath 2,293 sq. feet

Unfinished Basement 2 Bed |2 Bath 1,161 sq. feet

Unfinished Basement 3 Bed | 2 Bath 1,488 sq. feet