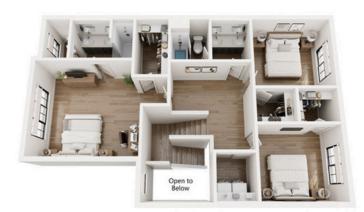

#### Townhome

Finished Basement 4 Bed | 3.5 Bath 2,407sq. feet









#### Townhome

Unfinished Basement 3 Bed | 2.5 Bath 1,758 sq. feet











#### Rambler

Finished Basement 6 Bed | 3 Bath 3,093 sq. feet







Rambler Unfinished Basement 3 Bed | 2 Bath 1,638 sq. feet



## Two Story Home

Finished Basement 5 Bed | 3.5 Bath 2,858 sq. feet









#### Two Story Home

Unfinished Basement 4 Bed |2.5 Bath 2,094 sq. feet











Finished Basement 2 Bed |2 Bath 1,596 sq. feet





Unfinished Basement 1 Bed |1 Bath 821 sq. feet





Finished Basement 4 Bed |4 Bath 2,293 sq. feet





Unfinished Basement 2 Bed |2 Bath 1,161 sq. feet





Unfinished Basement 3 Bed | 2 Bath 1,488 sq. feet



#### Patio Home

3 Bed | 3 Bath 1,782 sq. feet



Floor plans are artist's rendering. All dimensions are approximate. Actual product and specifications may vary in dimension or detail. Not all features are available in every apartment h