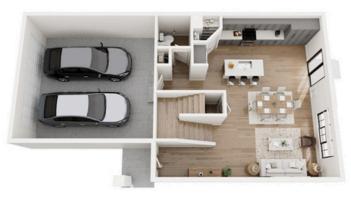

#### Townhome

Finished Basement 4 Bed | 3.5 Bath 2,407sq. feet

#### Townhome

Unfinished Basement 3 Bed | 2.5 Bath 1,758 sq. feet