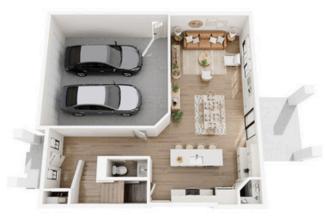

#### Two Story Home

Unfinished Basement 4 Bed |2.5 Bath 2,094 sq. feet

Finished Basement 2 Bed |2 Bath 1,596 sq. feet

Unfinished Basement 1 Bed |1 Bath 821 sq. feet

Finished Basement 4 Bed |4 Bath 2,293 sq. feet

Unfinished Basement 2 Bed |2 Bath 1,161 sq. feet

Unfinished Basement 3 Bed | 2 Bath 1,488 sq. feet