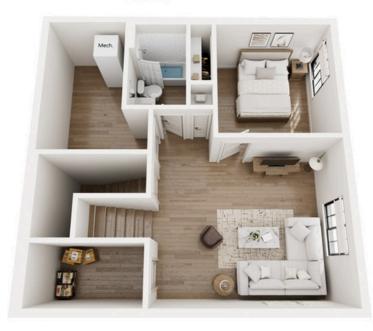

#### Patio Home

3 Bed | 3 Bath 1,782 sq. feet

Floor plans are artist's rendering. All dimensions are approximate. Actual product and specifications may vary in dimension or detail. Not all features are available in every apartment home. Prices and availability are subject to change. Rent is based on monthly frequency. Additional fees may apply, such as but not limited to package delivery, trash, water, amenities, etc. Please see a representative for details.