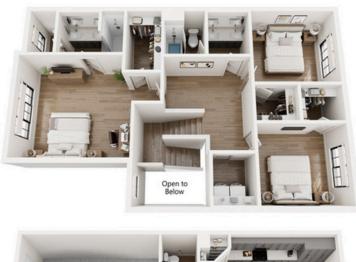

#### Townhome

Finished Basement 4 Bed | 3.5 Bath 2,407sq. feet









#### Townhome

Unfinished Basement 3 Bed | 2.5 Bath 1,758 sq. feet











#### Rambler

Finished Basement 6 Bed | 3 Bath 3,093 sq. feet







Rambler Unfinished Basement 3 Bed | 2 Bath 1,638 sq. feet



## Two Story Home

Finished Basement 5 Bed | 3.5 Bath 2,858 sq. feet









#### Two Story Home

Unfinished Basement 4 Bed |2.5 Bath 2,094 sq. feet











Finished Basement 2 Bed |2 Bath 1,596 sq. feet





Unfinished Basement 1 Bed |1 Bath 821 sq. feet





Finished Basement 4 Bed |4 Bath 2,293 sq. feet





Unfinished Basement 2 Bed |2 Bath 1,161 sq. feet





Unfinished Basement 3 Bed | 2 Bath 1,488 sq. feet



#### Patio Home

3 Bed | 3 Bath 1,782 sq. feet



Floor plans are artist's rendering. All dimensions are approximate. Actual product and specifications may vary