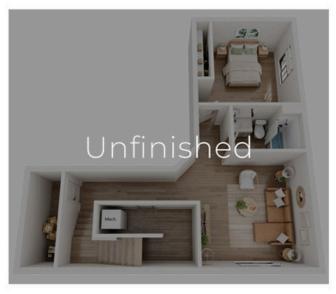

#### Two Story Home

Unfinished Basement 4 Bed |2.5 Bath 2,094 sq. feet

Finished Basement 2 Bed |2 Bath 1,596 sq. feet

Unfinished Basement 1 Bed |1 Bath 821 sq. feet

Finished Basement 4 Bed |4 Bath 2,293 sq. feet