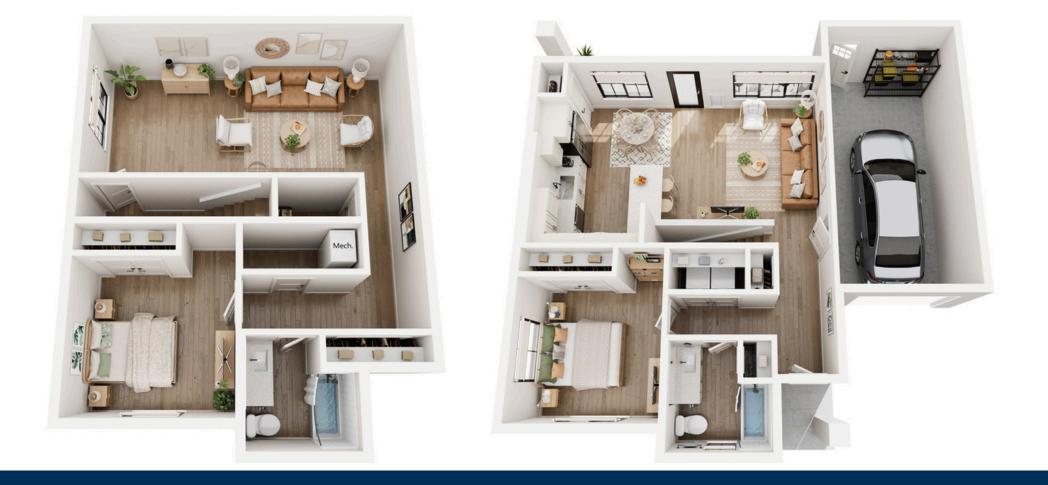

#### Townhome

Finished Basement 4 Bed | 3.5 Bath 2,407sq. feet

#### Townhome

Unfinished Basement 3 Bed | 2.5 Bath 1,758 sq. feet