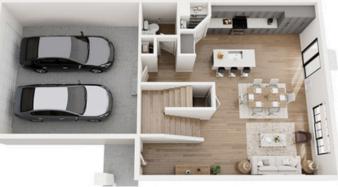

#### Townhome

Finished Basement 4 Bed | 3.5 Bath 2,407sq. feet









#### Townhome

Unfinished Basement 3 Bed | 2.5 Bath 1,758 sq. feet











#### Rambler

Finished Basement 6 Bed | 3 Bath 3,093 sq. feet







Rambler Unfinished Basement 3 Bed | 2 Bath 1,638 sq. feet



## Two Story Home

Finished Basement 5 Bed | 3.5 Bath 2,858 sq. feet









#### Two Story Home

Unfinished Basement 4 Bed |2.5 Bath 2,094 sq. feet











Finished Basement 2 Bed |2 Bath 1,596 sq. feet





Unfinished Basement 1 Bed |1 Bath 821 sq. feet





Finished Basement 4 Bed |4 Bath 2,293 sq. feet





Unfinished Basement 2 Bed |2 Bath 1,161 sq. feet





Unfinished Basement 3 Bed | 2 Bath 1,488 sq. feet



#### Patio Home

3 Bed | 3 Bath 1,782 sq. feet



Floor plans are artist's rendering. All dimensions are approximate. Actual product and specifications may vary i