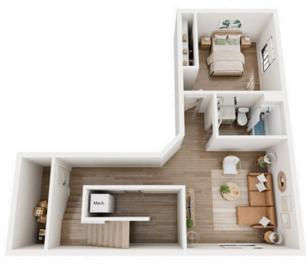

Unfinished Basement 2 Bed |2 Bath 1,161 sq. feet

Unfinished Basement 3 Bed | 2 Bath 1,488 sq. feet