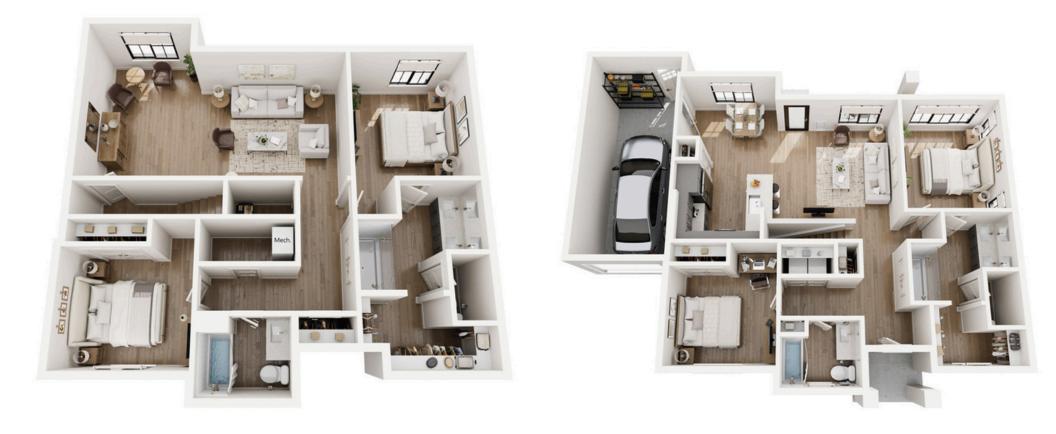

#### Townhome

Finished Basement 4 Bed | 3.5 Bath 2,407sq. feet

## Two Story Home

Finished Basement 5 Bed | 3.5 Bath 2,858 sq. feet