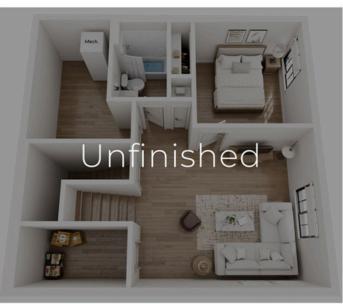

#### Townhome

Finished Basement 4 Bed | 3.5 Bath 2,407sq. feet

#### Townhome

Unfinished Basement 3 Bed | 2.5 Bath 1,758 sq. feet