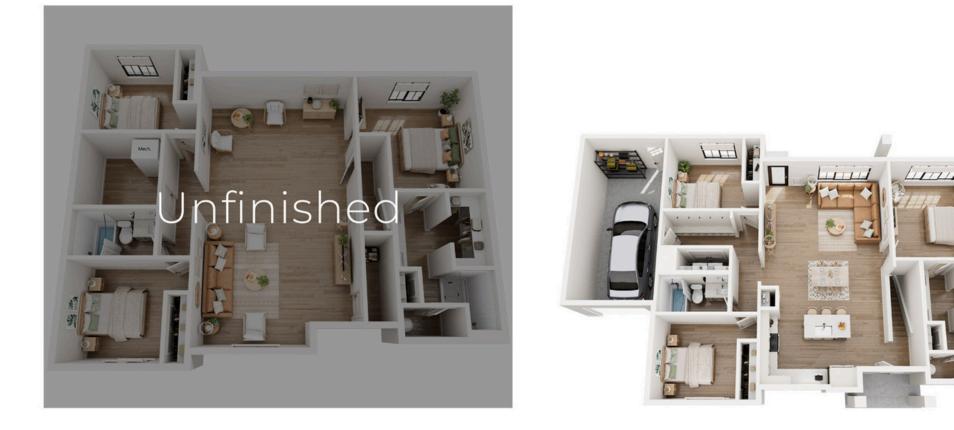

#### Rambler

Finished Basement 6 Bed | 3 Bath 3,093 sq. feet

Rambler Unfinished Basement 3 Bed | 2 Bath 1,638 sq. feet