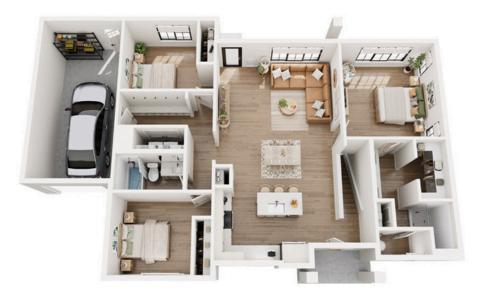

#### Two Story Home

Unfinished Basement 4 Bed |2.5 Bath 2,094 sq. feet

Finished Basement 2 Bed |2 Bath 1,596 sq. feet

Unfinished Basement 1 Bed |1 Bath 821 sq. feet

Finished Basement 4 Bed |4 Bath 2,293 sq. feet