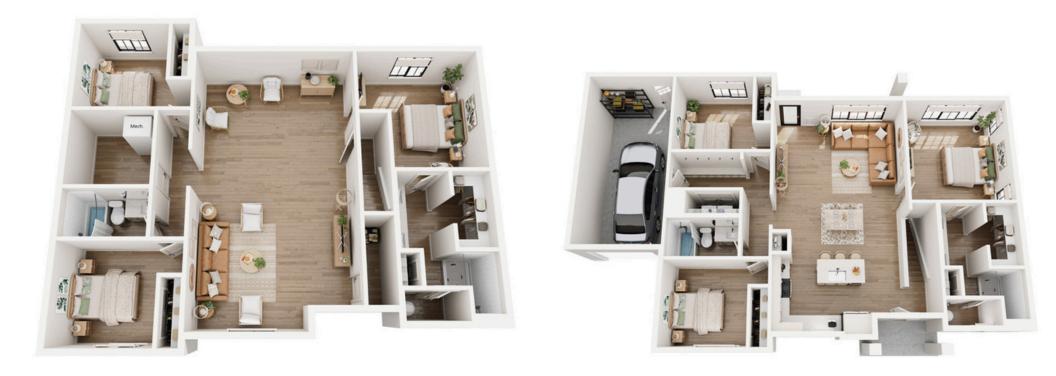

#### Rambler

Finished Basement 6 Bed | 3 Bath 3,093 sq. feet

Rambler Unfinished Basement 3 Bed | 2 Bath 1,638 sq. feet

## Two Story Home

Finished Basement 5 Bed | 3.5 Bath 2,858 sq. feet