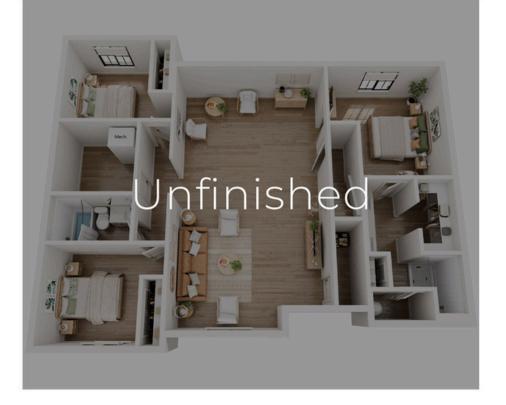

#### Rambler

Finished Basement 6 Bed | 3 Bath 3,093 sq. feet

Rambler Unfinished Basement 3 Bed | 2 Bath 1,638 sq. feet

## Two Story Home

Finished Basement 5 Bed | 3.5 Bath 2,858 sq. feet