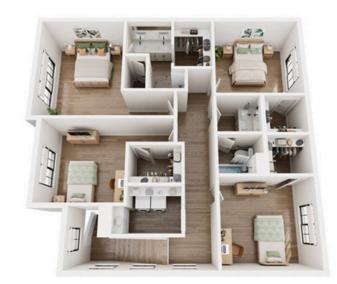

#### Rambler

Finished Basement 6 Bed | 3 Bath 3,093 sq. feet

Rambler Unfinished Basement 3 Bed | 2 Bath 1,638 sq. feet