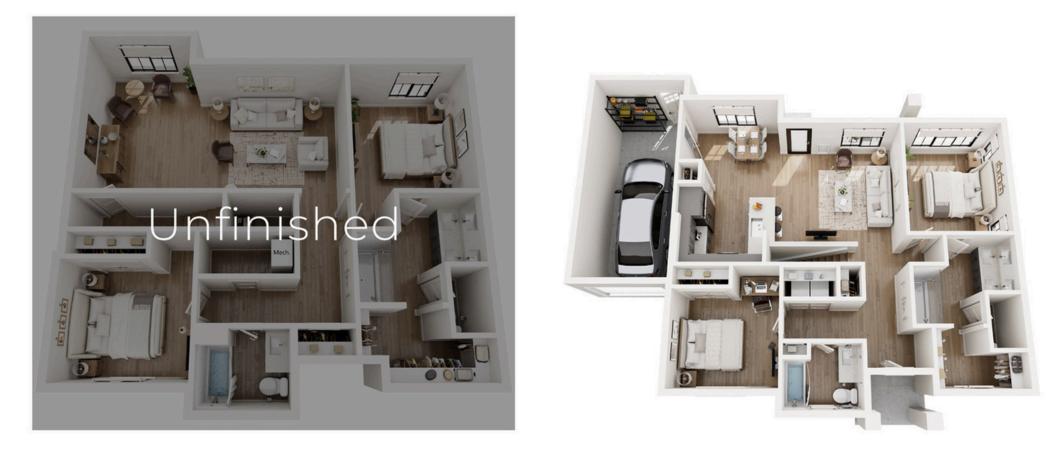

## Two Story Home

Finished Basement 5 Bed | 3.5 Bath 2,858 sq. feet

#### Townhome

Finished Basement 4 Bed | 3.5 Bath 2,407sq. feet