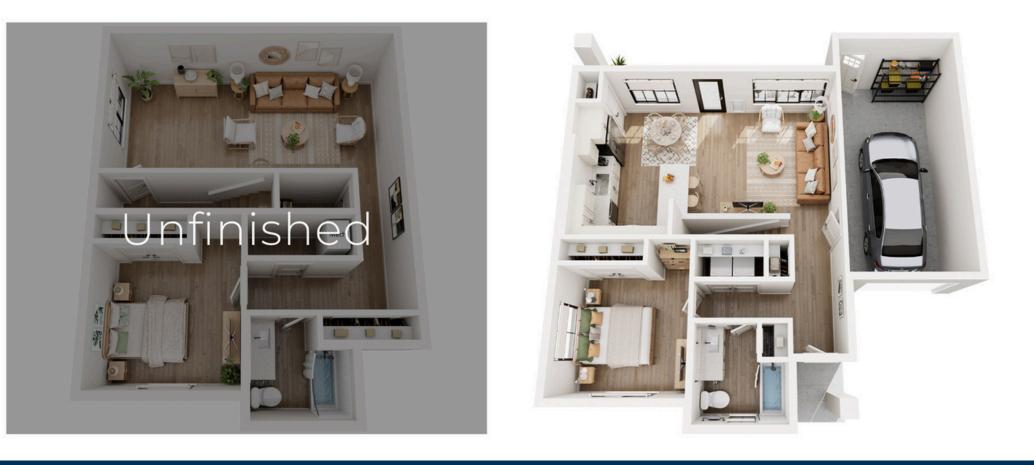

#### Townhome

Unfinished Basement 3 Bed | 2.5 Bath 1,758 sq. feet

#### Two Story Home

Unfinished Basement 4 Bed |2.5 Bath 2,094 sq. feet

Finished Basement 2 Bed |2 Bath 1,596 sq. feet

Unfinished Basement 1 Bed |1 Bath 821 sq. feet

Finished Basement 4 Bed |4 Bath 2,293 sq. feet