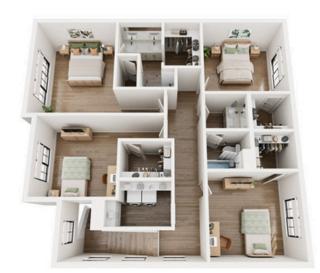

#### Two Story Home

Unfinished Basement 4 Bed |2.5 Bath 2,094 sq. feet

Finished Basement 2 Bed |2 Bath 1,596 sq. feet

Unfinished Basement 1 Bed |1 Bath 821 sq. feet

Finished Basement 4 Bed |4 Bath 2,293 sq. feet